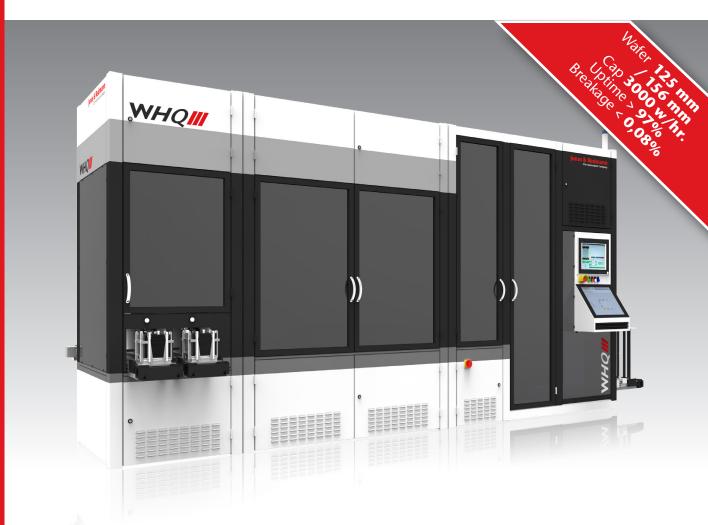

## WAFER HANDLING QUALITY

**Check and Carrier Loading** 

Wafer quality is crucial for achieving efficient solar cells. Using better quality wafers from the start of your production process increases your cell yield and efficiency. Why waste your time and increase your costs by processing poor quality wafers?

The Jonas & Redmann WHQ detects poor quality wafers and eliminates them at the start, saving you both time and money. The WHQ is a combination of a Wafer Inspection System and a carrier loading module which can be configured to meet your incoming inspection (material receiving inspection) needs.

- gentle wafer handling in unloading magazines and loading carriers
- non-contact quality measurement systems
- modular designs that are flexible for many factory situations and requirements
- proprietary handling technology that ensures the lowest breakage rate and the highest throughput – up to 3,000 wafers / hr.